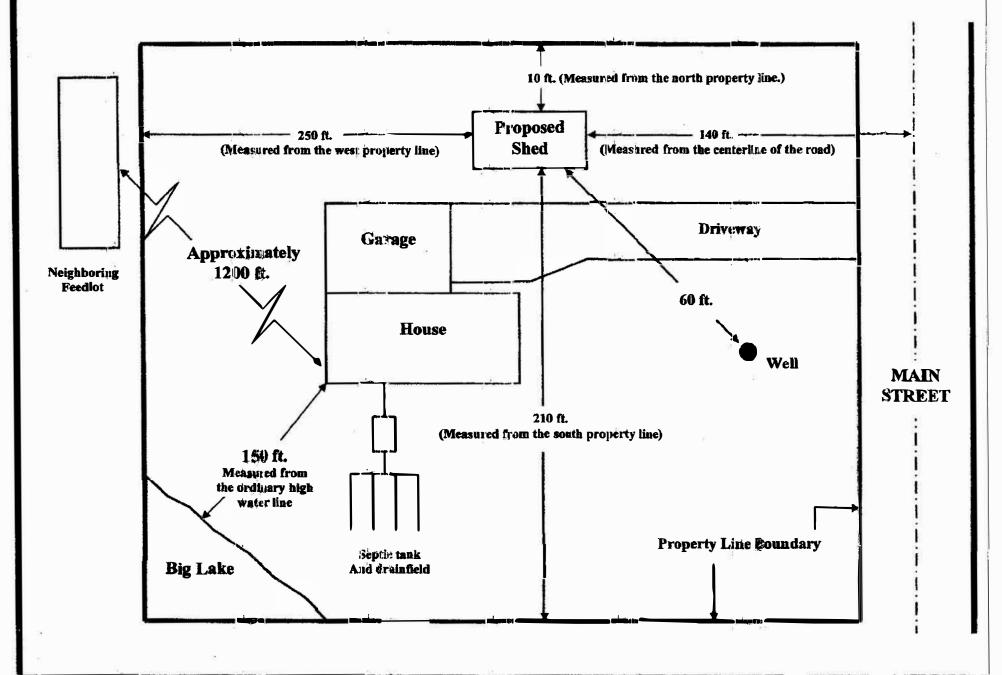

## SITE PLAN

Name

Tax Parcel Number \_\_\_\_\_

## Information to be included on site plan

\_\_\_\_Location & size of ALL existing & proposed structures \_\_\_\_Distance from lake, road, property lines \_\_\_Location of well & septic \_\_\_Location of roads & driveways Overall Height \_\_\_\_Side Wall Height \_\_\_\_Fill Soil Brought In \_\_\_\_\_Removed \_\_\_\_\_ Any Wetland Alterations Yes No ---- Walkout Basement Yes No ---- Any Commercial Purposes Yes No

| Minimum<br>Prop. Line<br>Setbacks |              | Minimum<br>Road<br>Setbacks | Minimum<br>Lake              | Minimum<br>Rear Yard        | Maximum<br>Story Height | Maximum<br>Building       | Maximum<br>Impermeable            |
|-----------------------------------|--------------|-----------------------------|------------------------------|-----------------------------|-------------------------|---------------------------|-----------------------------------|
|                                   | ● <b>ඇ</b> . | SCIUNCES                    | Setbacks<br>Gen. Dev. 75 ft. | Setbacks<br>A-L A-2 10 ft   | A-1. A-2 2 1/2          | Height<br>A-1, A-2 30 ft. | Surface Coverage<br>A-1 & A-2 30% |
| Nat Env. Lake 26                  | 6 1.         | 80 R.                       | Rec. Dev. 190 ft.            | R-i,R-2,R-3,RM (Dw) 40 ft.  |                         | R-1, RM 25 ft.            | R-1 & RM 25%                      |
|                                   | 0 ft.        | 100 ft.                     | Nat. Envir. 150 ft.          | R-1,R-2,R-3,RM (Acc) 10 ft. | R-2 & R-3 2 1/2         | R-2 25 ft.                | R-2, & R-3 30%                    |
|                                   | 0 ft.        | 130 ft.                     |                              | CI(Com.) 10 ft.             |                         | R-3 25 ft.                | CI 75%                            |
| CI 10                             | 0 fL         | 150 ft.                     |                              |                             |                         | CI 40 ft.                 |                                   |